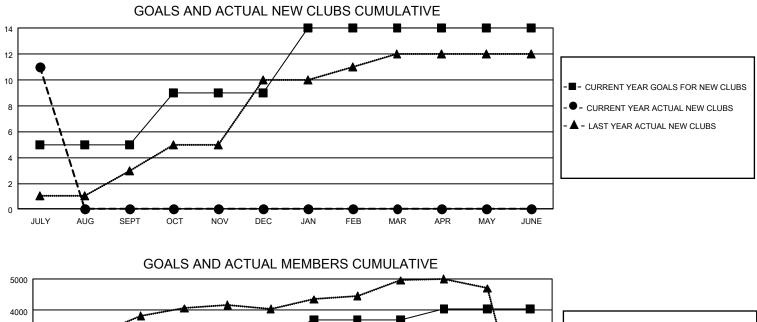

## GAT MONTHLY MEMBERSHIP PROGRESS REPORT

GMT Constitutional Area 5 - M, Group F

REPORT DOES NOT INCLUDE CLUBS IN UNDISTRICTED AREAS.

| Clubs         |               |             |               | Members               |                       |                         |                                                    |  |
|---------------|---------------|-------------|---------------|-----------------------|-----------------------|-------------------------|----------------------------------------------------|--|
|               | RESULTS FOR   | R 2021-2022 |               | RESULTS FOR 2021-2022 |                       |                         |                                                    |  |
| QUARTER       | NEW CLUB GOAL | NEW CLUBS   | DROPPED CLUBS | QUARTER MEMB          | ER GROWTH NET<br>GOAL | MEMBER GROWTH<br>ACTUAL | DROPPED<br>MEMBERS ACTUAL<br>(including transfers) |  |
| JULY/AUG/SEPT | 15            | 11          | 4             | JULY/AUG/SEPT         | 2345                  | 2,582                   | 1,058                                              |  |
| OCT/NOV/DEC   | 12            | 0           | 0             | OCT/NOV/DEC           | 814                   | 0                       | 0                                                  |  |
| JAN/FEB/MAR   | 15            | 0           | 0             | JAN/FEB/MAR           | 525                   | 0                       | 0                                                  |  |
| APR/MAY/JUNE  | 0             | 0           | 0             | APR/MAY/JUNE          | 360                   | 0                       | 0                                                  |  |