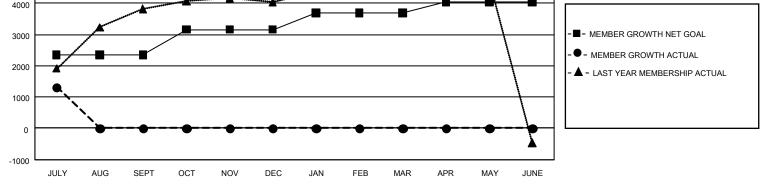

## GAT MONTHLY MEMBERSHIP PROGRESS REPORT

GMT Constitutional Area 5 - M, Group F

REPORT DOES NOT INCLUDE CLUBS IN UNDISTRICTED AREAS.

| Clubs         |               |             |               | Members               |                       |                         |                                                    |  |
|---------------|---------------|-------------|---------------|-----------------------|-----------------------|-------------------------|----------------------------------------------------|--|
|               | RESULTS FOR   | R 2021-2022 |               | RESULTS FOR 2021-2022 |                       |                         |                                                    |  |
| QUARTER       | NEW CLUB GOAL | NEW CLUBS   | DROPPED CLUBS | QUARTER MEMB          | ER GROWTH NET<br>GOAL | MEMBER GROWTH<br>ACTUAL | DROPPED<br>MEMBERS ACTUAL<br>(including transfers) |  |
| JULY/AUG/SEPT | 15            | 11          | 4             | JULY/AUG/SEPT         | 2345                  | 2,582                   | 1,058                                              |  |
| OCT/NOV/DEC   | 12            | 0           | 0             | OCT/NOV/DEC           | 814                   | 0                       | 0                                                  |  |
| JAN/FEB/MAR   | 15            | 0           | 0             | JAN/FEB/MAR           | 525                   | 0                       | 0                                                  |  |
| APR/MAY/JUNE  | 0             | 0           | 0             | APR/MAY/JUNE          | 360                   | 0                       | 0                                                  |  |